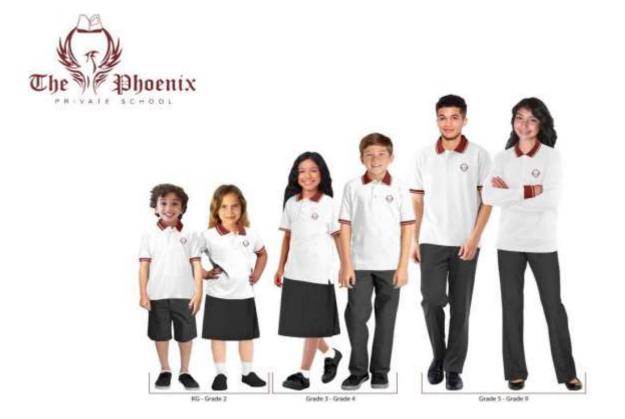

# Zak's image of new day uniform:

### **Day Uniform**

- White polo shirt instead of button shirt
  - Foundation 1 Year 3 = can wear short sleeves
  - Year 4 Year 9 = must wear long sleeves. If you already bought short sleeves, you must wear arm sleeves (plain white, grey, or maroon).
- No tie required
- Black or grey /skorts/shorts/trousers
  - GIRLS: Foundation 1 YEAR 3 = Skirts or skorts are allowed as long as it's below knee length and with stockings (white, grey, or maroon) underneath.
  - GIRLS: Year 4 Year 9 = must wear trousers; Skirts/Skorts NOT allowed.
     This is to reflect the cultural values of Qatar. Shorter skirts are no longer acceptable as part of the uniform.
- All black footwear remains the policy.

# **New Uniform- Full Policy**

|       | BOYS                                                                       | GIRLS                                                                                                                                                                                       |  |  |
|-------|----------------------------------------------------------------------------|---------------------------------------------------------------------------------------------------------------------------------------------------------------------------------------------|--|--|
|       | The preference is the                                                      | ne official polo shirt design from Zaks.                                                                                                                                                    |  |  |
|       |                                                                            | Foundation 1 - Year 6 = White polo t-shirt with collar and Phoenix logo (SHORT SLEEVES)                                                                                                     |  |  |
| UPPER | White polo t-shirt with collar and Phoenix logo (short sleeves)            | Year 7 - Year 9 = White polo t-shirt with collar and Phoenix logo (LONG SLEEVES); If you already bought short sleeves, you MUST wear arm sleeves (plain white, grey, or maroon) underneath. |  |  |
|       |                                                                            |                                                                                                                                                                                             |  |  |
|       | The preference is the official grey shorts or trousers from Zaks.          | The preference is the official grey skirts/skorts or trousers from Zaks.                                                                                                                    |  |  |
| LOWER | Foundation 1 – Year 2 = shorts are allowed as long as it's below the knee. | Foundation 1 – Year 3, Skirts/Skorts must be below the knee WITH stockings (plain white, grey, maroon) underneath.                                                                          |  |  |
|       | Year 3 - Year 9 = MUST                                                     | Year 4 – Year 9 = MUST wear trousers                                                                                                                                                        |  |  |
|       | wear                                                                       |                                                                                                                                                                                             |  |  |
|       | trousers.                                                                  |                                                                                                                                                                                             |  |  |