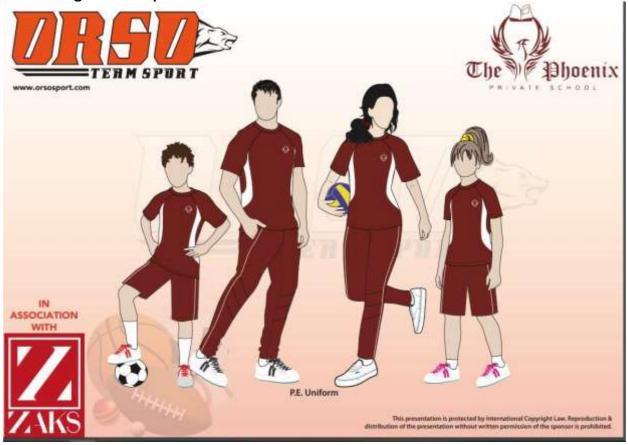

# Zak's image of new sports uniform:

### **PE Uniform**

- Maroon sports t-shirt- WITH house emblem (see final policy below)
- Maroon or black shorts or sports trousers
  - Shorts for both boys and girls must be below knee length
  - o GIRLS: Foundation 1 Year 3 can wear shorts but must wear stockings underneath
  - o BOYS & GIRLS: Year 4 to Year 9 must wear trousers

# **SPORTS UNIFORM**

|                                                                                                                                                                                                                                                                                                                                                                                                                                                                                                                                                                                                                                                                                                                                                                                                                                                                                                                                                                                                                                                                                                                                                                                                                                                                                                                                                                                                                                                                                                                                                                                                                                                                                                                                                                                                                                                                                                                                                                                                                                                                                                                                | BOYS                                                                                                                                                                    | GIRLS                                                                                                                                                                                                                         |  |  |
|--------------------------------------------------------------------------------------------------------------------------------------------------------------------------------------------------------------------------------------------------------------------------------------------------------------------------------------------------------------------------------------------------------------------------------------------------------------------------------------------------------------------------------------------------------------------------------------------------------------------------------------------------------------------------------------------------------------------------------------------------------------------------------------------------------------------------------------------------------------------------------------------------------------------------------------------------------------------------------------------------------------------------------------------------------------------------------------------------------------------------------------------------------------------------------------------------------------------------------------------------------------------------------------------------------------------------------------------------------------------------------------------------------------------------------------------------------------------------------------------------------------------------------------------------------------------------------------------------------------------------------------------------------------------------------------------------------------------------------------------------------------------------------------------------------------------------------------------------------------------------------------------------------------------------------------------------------------------------------------------------------------------------------------------------------------------------------------------------------------------------------|-------------------------------------------------------------------------------------------------------------------------------------------------------------------------|-------------------------------------------------------------------------------------------------------------------------------------------------------------------------------------------------------------------------------|--|--|
|                                                                                                                                                                                                                                                                                                                                                                                                                                                                                                                                                                                                                                                                                                                                                                                                                                                                                                                                                                                                                                                                                                                                                                                                                                                                                                                                                                                                                                                                                                                                                                                                                                                                                                                                                                                                                                                                                                                                                                                                                                                                                                                                | The preference is the Maroon T-shirt with Phoenix logo and one of the 4 academic house logos from Zaks                                                                  |                                                                                                                                                                                                                               |  |  |
|                                                                                                                                                                                                                                                                                                                                                                                                                                                                                                                                                                                                                                                                                                                                                                                                                                                                                                                                                                                                                                                                                                                                                                                                                                                                                                                                                                                                                                                                                                                                                                                                                                                                                                                                                                                                                                                                                                                                                                                                                                                                                                                                | Iron-on logos available at Zaks (who provide the logo as part of the shirt purchase from reception to attach yourself.                                                  |                                                                                                                                                                                                                               |  |  |
| UPPER                                                                                                                                                                                                                                                                                                                                                                                                                                                                                                                                                                                                                                                                                                                                                                                                                                                                                                                                                                                                                                                                                                                                                                                                                                                                                                                                                                                                                                                                                                                                                                                                                                                                                                                                                                                                                                                                                                                                                                                                                                                                                                                          | Maroon T-shirt with Phoenix                                                                                                                                             | Foundation 1 - Year 6 = Maroon T-shirt with Phoenix logo and one of the 4 academic house logos (SHORT SLEEVES)                                                                                                                |  |  |
|                                                                                                                                                                                                                                                                                                                                                                                                                                                                                                                                                                                                                                                                                                                                                                                                                                                                                                                                                                                                                                                                                                                                                                                                                                                                                                                                                                                                                                                                                                                                                                                                                                                                                                                                                                                                                                                                                                                                                                                                                                                                                                                                | logo and one of the 4 academic house logos (SHORT SLEEVES)                                                                                                              | Year 7 - Year 9 = 'Maroon T-shirt with Phoenix logo and one of the 4 academic house logos from Zaks (LONG SLEEVES); If you already bought short sleeves, you MUST wear arm sleeves (plain white, grey, or maroon) underneath. |  |  |
| The configuration of the confi |                                                                                                                                                                         |                                                                                                                                                                                                                               |  |  |
|                                                                                                                                                                                                                                                                                                                                                                                                                                                                                                                                                                                                                                                                                                                                                                                                                                                                                                                                                                                                                                                                                                                                                                                                                                                                                                                                                                                                                                                                                                                                                                                                                                                                                                                                                                                                                                                                                                                                                                                                                                                                                                                                | The preference is black, maroon or grey shorts, or sports sweatpants from Zaks  No logos should be visible. However, with sports shorts/trousers, it can be expected to |                                                                                                                                                                                                                               |  |  |
|                                                                                                                                                                                                                                                                                                                                                                                                                                                                                                                                                                                                                                                                                                                                                                                                                                                                                                                                                                                                                                                                                                                                                                                                                                                                                                                                                                                                                                                                                                                                                                                                                                                                                                                                                                                                                                                                                                                                                                                                                                                                                                                                | have a                                                                                                                                                                  |                                                                                                                                                                                                                               |  |  |
|                                                                                                                                                                                                                                                                                                                                                                                                                                                                                                                                                                                                                                                                                                                                                                                                                                                                                                                                                                                                                                                                                                                                                                                                                                                                                                                                                                                                                                                                                                                                                                                                                                                                                                                                                                                                                                                                                                                                                                                                                                                                                                                                | small logo for the make. This should be minimal.                                                                                                                        |                                                                                                                                                                                                                               |  |  |
| LOWER                                                                                                                                                                                                                                                                                                                                                                                                                                                                                                                                                                                                                                                                                                                                                                                                                                                                                                                                                                                                                                                                                                                                                                                                                                                                                                                                                                                                                                                                                                                                                                                                                                                                                                                                                                                                                                                                                                                                                                                                                                                                                                                          | Foundation 1 - Year 3 = black,<br>maroon or grey shorts                                                                                                                 | Foundation 1 - Year 3 = black, maroon or grey shorts WITH stockings (plain white, grey or maroon) underneath.                                                                                                                 |  |  |
|                                                                                                                                                                                                                                                                                                                                                                                                                                                                                                                                                                                                                                                                                                                                                                                                                                                                                                                                                                                                                                                                                                                                                                                                                                                                                                                                                                                                                                                                                                                                                                                                                                                                                                                                                                                                                                                                                                                                                                                                                                                                                                                                | Year 4 - Year 9 = black, maroon or grey sports pants or shorts but MUST cover the knees                                                                                 | Year 4 - Year 9 = black, maroon or grey loose fitting sports PANTS                                                                                                                                                            |  |  |