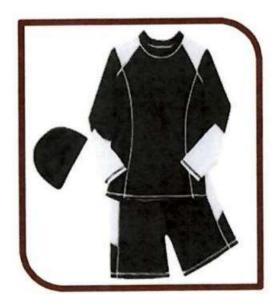

### **SWIMMING UNIFORM AS PER MOE GUIDELINES:**

### FOR BOYS: FOR GIRLS:

### **SWIMMING UNIFORM**

| BOYS                     | GIRLS                    |
|--------------------------|--------------------------|
| * Swimming cap           | * Swimming cap           |
| * Long sleeves swim wear | * Long sleeves swim wear |
| * Shorts swim wear       | * Pants swim wear        |