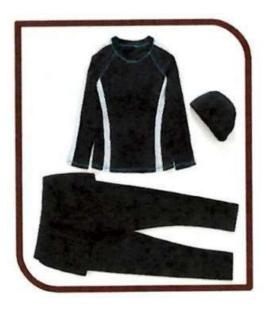

### **SWIMMING UNIFORM AS PER MOE GUIDELINES:**

### FOR BOYS: FOR GIRLS:

### **SWIMMING UNIFORM**

| BOYS                     | GIRLS                    |
|--------------------------|--------------------------|
| * Swimming cap           | * Swimming cap           |
| * Long sleeves swim wear | * Long sleeves swim wear |
| * Shorts swim wear       | * Pants swim wear        |