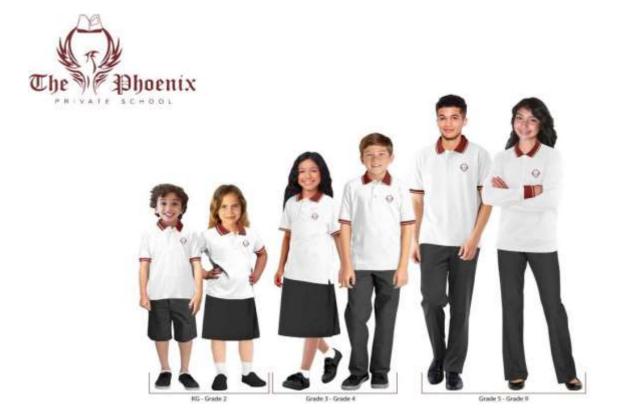

# Zak's image of new day uniform:

### **Day Uniform**

- White polo shirt instead of button shirt
  - Foundation 1 Year 3 = can wear short sleeves
  - Year 4 Year 9 = must wear long sleeves. If you already bought short sleeves, you must wear arm sleeves (plain white, grey, or maroon).
- No tie required
- Black or grey /skorts/shorts/trousers
  - GIRLS: Foundation 1 YEAR 3 = Skirts or skorts are allowed as long as it's below knee length and with stockings (white, grey, or maroon) underneath.
  - GIRLS: Year 4 Year 9 = must wear trousers; Skirts/Skorts NOT allowed.
     This is to reflect the cultural values of Qatar. Shorter skirts are no longer acceptable as part of the uniform.
- All black footwear remains the policy.

# **New Uniform- Full Policy**

|       | BOYS                                                                       | GIRLS                                                                                                                                                                                       |  |  |
|-------|----------------------------------------------------------------------------|---------------------------------------------------------------------------------------------------------------------------------------------------------------------------------------------|--|--|
|       | The preference is the official polo shirt design from Zaks.                |                                                                                                                                                                                             |  |  |
|       |                                                                            | Foundation 1 - Year 6 = White polo t-shirt with collar and Phoenix logo (SHORT SLEEVES)                                                                                                     |  |  |
| UPPER | White polo t-shirt with collar and Phoenix logo (short sleeves)            | Year 7 - Year 9 = White polo t-shirt with collar and Phoenix logo (LONG SLEEVES); If you already bought short sleeves, you MUST wear arm sleeves (plain white, grey, or maroon) underneath. |  |  |
|       |                                                                            |                                                                                                                                                                                             |  |  |
|       | The preference is the official grey shorts or trousers from Zaks.          | The preference is the official grey skirts/skorts or trousers from Zaks.                                                                                                                    |  |  |
| LOWER | Foundation 1 – Year 2 = shorts are allowed as long as it's below the knee. | Foundation 1 – Year 3, Skirts/Skorts must be below the knee WITH stockings (plain white, grey, maroon) underneath.                                                                          |  |  |
|       | Year 3 - Year 9 = MUST                                                     | Year 4 – Year 9 = MUST wear trousers                                                                                                                                                        |  |  |
|       | wear                                                                       |                                                                                                                                                                                             |  |  |
|       | trousers.                                                                  |                                                                                                                                                                                             |  |  |