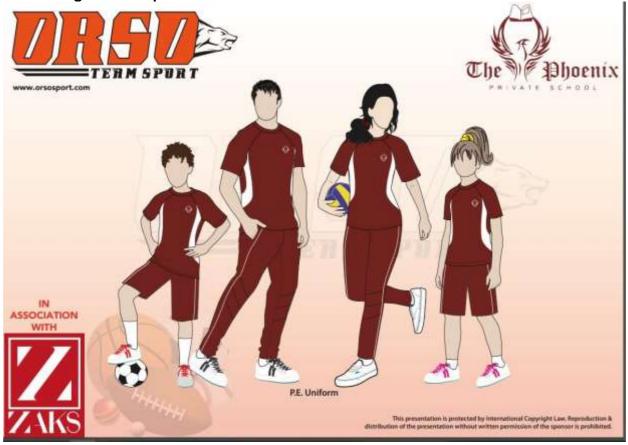

# Zak's image of new sports uniform:

### **PE Uniform**

- Maroon sports t-shirt- WITH house emblem (see final policy below)
- Maroon or black shorts or sports trousers
  - Shorts for both boys and girls must be below knee length
  - o GIRLS: Foundation 1 Year 3 can wear shorts but must wear stockings underneath
  - o BOYS & GIRLS: Year 4 to Year 9 must wear trousers

# **SPORTS UNIFORM**

|                                                                                                                                                                                                                                                                                                                                                                                                                                                                                                                                                                                                                                                                                                                                                                                                                                                                                                                                                                                                                                                                                                                                                                                                                                                                                                                                                                                                                                                                                                                                                                                                                                                                                                                                                                                                                                                                                                                                                                                                                                                                                                                                | BOYS                                                                                                                                                                   | GIRLS                                                                                                                                                                                                                         |  |  |
|--------------------------------------------------------------------------------------------------------------------------------------------------------------------------------------------------------------------------------------------------------------------------------------------------------------------------------------------------------------------------------------------------------------------------------------------------------------------------------------------------------------------------------------------------------------------------------------------------------------------------------------------------------------------------------------------------------------------------------------------------------------------------------------------------------------------------------------------------------------------------------------------------------------------------------------------------------------------------------------------------------------------------------------------------------------------------------------------------------------------------------------------------------------------------------------------------------------------------------------------------------------------------------------------------------------------------------------------------------------------------------------------------------------------------------------------------------------------------------------------------------------------------------------------------------------------------------------------------------------------------------------------------------------------------------------------------------------------------------------------------------------------------------------------------------------------------------------------------------------------------------------------------------------------------------------------------------------------------------------------------------------------------------------------------------------------------------------------------------------------------------|------------------------------------------------------------------------------------------------------------------------------------------------------------------------|-------------------------------------------------------------------------------------------------------------------------------------------------------------------------------------------------------------------------------|--|--|
|                                                                                                                                                                                                                                                                                                                                                                                                                                                                                                                                                                                                                                                                                                                                                                                                                                                                                                                                                                                                                                                                                                                                                                                                                                                                                                                                                                                                                                                                                                                                                                                                                                                                                                                                                                                                                                                                                                                                                                                                                                                                                                                                | The preference is the Maroon T-shirt with Phoenix logo and one of the 4 academic house logos from Zaks                                                                 |                                                                                                                                                                                                                               |  |  |
|                                                                                                                                                                                                                                                                                                                                                                                                                                                                                                                                                                                                                                                                                                                                                                                                                                                                                                                                                                                                                                                                                                                                                                                                                                                                                                                                                                                                                                                                                                                                                                                                                                                                                                                                                                                                                                                                                                                                                                                                                                                                                                                                | Iron-on logos available at Zaks (who provide the logo as part of the shirt purcha from reception to attach yourself.                                                   |                                                                                                                                                                                                                               |  |  |
| UPPER                                                                                                                                                                                                                                                                                                                                                                                                                                                                                                                                                                                                                                                                                                                                                                                                                                                                                                                                                                                                                                                                                                                                                                                                                                                                                                                                                                                                                                                                                                                                                                                                                                                                                                                                                                                                                                                                                                                                                                                                                                                                                                                          | Maroon T-shirt with Phoenix                                                                                                                                            | Foundation 1 - Year 6 = Maroon T-shirt with Phoenix logo and one of the 4 academic house logos (SHORT SLEEVES)                                                                                                                |  |  |
|                                                                                                                                                                                                                                                                                                                                                                                                                                                                                                                                                                                                                                                                                                                                                                                                                                                                                                                                                                                                                                                                                                                                                                                                                                                                                                                                                                                                                                                                                                                                                                                                                                                                                                                                                                                                                                                                                                                                                                                                                                                                                                                                | logo and one of the 4 academic house logos (SHORT SLEEVES)                                                                                                             | Year 7 - Year 9 = 'Maroon T-shirt with Phoenix logo and one of the 4 academic house logos from Zaks (LONG SLEEVES); If you already bought short sleeves, you MUST wear arm sleeves (plain white, grey, or maroon) underneath. |  |  |
| The configuration of the confi |                                                                                                                                                                        |                                                                                                                                                                                                                               |  |  |
|                                                                                                                                                                                                                                                                                                                                                                                                                                                                                                                                                                                                                                                                                                                                                                                                                                                                                                                                                                                                                                                                                                                                                                                                                                                                                                                                                                                                                                                                                                                                                                                                                                                                                                                                                                                                                                                                                                                                                                                                                                                                                                                                | The preference is black, maroon or grey shorts, or sports sweatpants from Zaks No logos should be visible. However, with sports shorts/trousers, it can be expected to |                                                                                                                                                                                                                               |  |  |
|                                                                                                                                                                                                                                                                                                                                                                                                                                                                                                                                                                                                                                                                                                                                                                                                                                                                                                                                                                                                                                                                                                                                                                                                                                                                                                                                                                                                                                                                                                                                                                                                                                                                                                                                                                                                                                                                                                                                                                                                                                                                                                                                | have a                                                                                                                                                                 |                                                                                                                                                                                                                               |  |  |
|                                                                                                                                                                                                                                                                                                                                                                                                                                                                                                                                                                                                                                                                                                                                                                                                                                                                                                                                                                                                                                                                                                                                                                                                                                                                                                                                                                                                                                                                                                                                                                                                                                                                                                                                                                                                                                                                                                                                                                                                                                                                                                                                | small logo for the make. This should be minimal.                                                                                                                       |                                                                                                                                                                                                                               |  |  |
| LOWER                                                                                                                                                                                                                                                                                                                                                                                                                                                                                                                                                                                                                                                                                                                                                                                                                                                                                                                                                                                                                                                                                                                                                                                                                                                                                                                                                                                                                                                                                                                                                                                                                                                                                                                                                                                                                                                                                                                                                                                                                                                                                                                          | Foundation 1 - Year 3 = black,<br>maroon or grey shorts                                                                                                                | Foundation 1 - Year 3 = black, maroon or grey shorts WITH stockings (plain white, grey or maroon) underneath.                                                                                                                 |  |  |
|                                                                                                                                                                                                                                                                                                                                                                                                                                                                                                                                                                                                                                                                                                                                                                                                                                                                                                                                                                                                                                                                                                                                                                                                                                                                                                                                                                                                                                                                                                                                                                                                                                                                                                                                                                                                                                                                                                                                                                                                                                                                                                                                | Year 4 - Year 9 = black, maroon or grey sports pants or shorts but MUST cover the knees                                                                                | Year 4 - Year 9 = black, maroon or grey loose fitting sports PANTS                                                                                                                                                            |  |  |